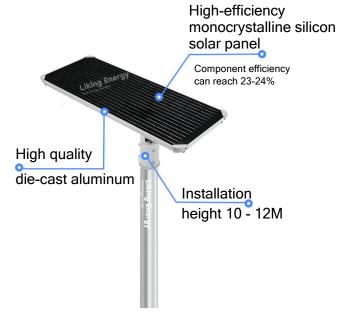

Installation height 10-12m

Lumen 220-230 lm/W

LED Output 120W

Commercial solar street lights

Ideal for areas such as city roads, highways, villages or schools

Recharged by the sun during the day and illuminated all night at night

## Technical Data

| Model                           | LIK-H120            |
|---------------------------------|---------------------|
| LED Output                      | 120W                |
| Solar Panel Wattage             | 36V 140W            |
| Lumen                           | 220-230 lm/W        |
| Battery Type                    | ALithium Battery    |
| Battery specifications          | 25.6V (720WH)       |
| Container Runtime Interface(CRI | ) ≥70               |
| Correlated Colour Temp (CCT)    | 2700-7000K          |
| Fixture Size                    | 1290 * 500 * 160 mm |
| Lamp type                       | Philips/OSRAM 5050  |
| Recharge                        | 4 - 6 hours         |
| Mounting Height                 | 10- 12 metres       |
| Casing material                 | aluminum alloy      |
| IP Rating                       | IP65                |
| Warranty Period                 | 2 years             |