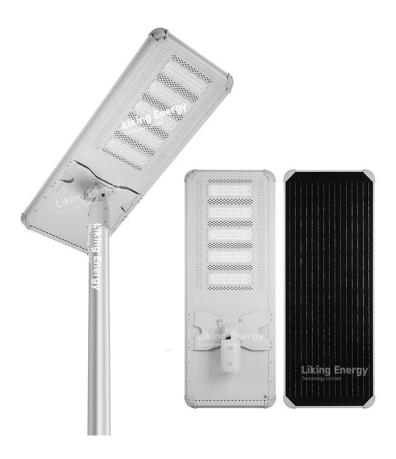

# **HIGH-QUALITY INTEGTATED SOLAR LIGHTS**

Our commercial integrated street lights do not rely on grid power and eliminate the need for complex cable installations.Our Liking energy H-series commercial solar street lights use high-brightness Philips or Osram 5050 LED chips, high-capacity, long-life A-grade lithium batteries, and are housed in die-cast aluminum alloy casings. These casings are lightweight, durable, and corrosion-resistant with anodized surfaces that not only enhance aesthetic appeal Liking Energy Technology Co., Ltd. is committed to providing high-quality solar street lighting products and solutions to meet global customer needs and advance the development of green energy

Integrated one-piece design

Installation height is 10 - 12 meters

Fully sealed aluminum body, IP65 waterproof

Commercial grade solar lighting

Models 30w, 60w, 60w, 80w, 100w, 120w, 150w

2 year warranty forfaulty workmanship or component failure not influenced by external means