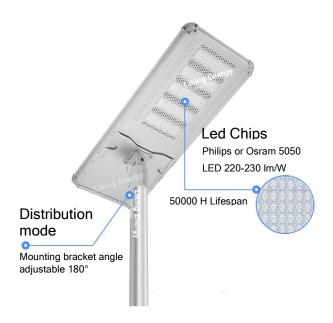

Installation height 10-12m

Lumen 220-230 lm/W

LED Output 120W

Commercial solar street lights

Ideal for areas such as city roads, highways, villages or schools

Recharged by the sun during the day and illuminated all night at night

## Technical Data

| Model                           | LIK-H120            |
|---------------------------------|---------------------|
| LED Output                      | 120W                |
| Solar Panel Wattage             | 36V 140W            |
| Lumen                           | 220-230 lm/W        |
| Battery Type                    | ALithium Battery    |
| Battery specifications          | 25.6V (720WH)       |
| Container Runtime Interface(CRI | ) ≥70               |
| Correlated Colour Temp (CCT)    | 2700-7000K          |
| Fixture Size                    | 1290 * 500 * 160 mm |
| Lamp type                       | Philips/OSRAM 5050  |
| Recharge                        | 4 - 6 hours         |
| Mounting Height                 | 10- 12 metres       |
| Casing material                 | aluminum alloy      |
| IP Rating                       | IP65                |
| Warranty Period                 | 2 years             |