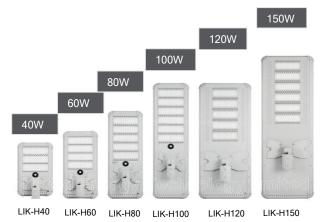

Integrated one-piece design

Installation height is 10 - 12 meters

Fully sealed aluminum body, IP65 waterproof

Commercial grade solar lighting

Models 30w, 60w, 60w, 80w, 100w, 120w, 150w

2 year warranty forfaulty workmanship or component failure not influenced by external means